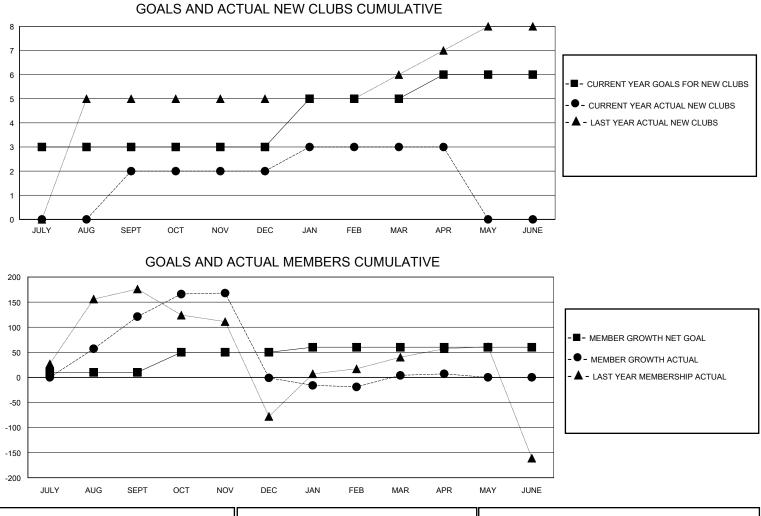

## MONTHLY MEMBERSHIP PROGRESS REPORT

District 318 B

Results as of: 4/30/2024

| GMT:          |               |             | GMT CA        |                       |                         |                         |                                                    |  |  |
|---------------|---------------|-------------|---------------|-----------------------|-------------------------|-------------------------|----------------------------------------------------|--|--|
|               | Club          | S           |               | Members               |                         |                         |                                                    |  |  |
|               | RESULTS FOR   | R 2023-2024 |               | RESULTS FOR 2023-2024 |                         |                         |                                                    |  |  |
| QUARTER       | NEW CLUB GOAL | NEW CLUBS   | DROPPED CLUBS | QUARTER               | /BER GROWTH NET<br>GOAL | MEMBER GROWTH<br>ACTUAL | DROPPED<br>MEMBERS ACTUAL<br>(including transfers) |  |  |
| JULY/AUG/SEPT | 3             | 2           | 0             | JULY/AUG/SEPT         | 10                      | 218                     | 58                                                 |  |  |
| OCT/NOV/DEC   | 0             | 0           | 6             | OCT/NOV/DEC           | 40                      | 98                      | 218                                                |  |  |
| JAN/FEB/MAR   | 2             | 1           | 2             | JAN/FEB/MAR           | 10                      | 109                     | 79                                                 |  |  |
| APR/MAY/JUNE  | 1             | 0           | 0             | APR/MAY/JUNE          | 0                       | 11                      | 7                                                  |  |  |

| DROPPED CLUBS: 8          |     | 67 CLUBS OF 126 ADDED 1 OR MORE | GENDER DISTRIBUTION        |                |     |
|---------------------------|-----|---------------------------------|----------------------------|----------------|-----|
|                           |     | NEW MEMBERS                     | MALE                       | 3,141 (87.93%) |     |
|                           |     |                                 | FEMALE                     | 431 (12.07%)   |     |
| DROPPED MEMBERS           |     |                                 |                            |                |     |
| DECEASED                  | 10  | CLICK HERE FOR CUMULATIVE       | TOTAL FAMILY UNIT MEMBERS  |                | 738 |
| CLUB CANCELLED149OTHER203 |     | MEMBERSHIP DATA                 | FAMILY MEMBERS PAYING HALF |                | 386 |
|                           |     |                                 |                            |                | 300 |
| TOTAL                     | 362 |                                 |                            |                |     |